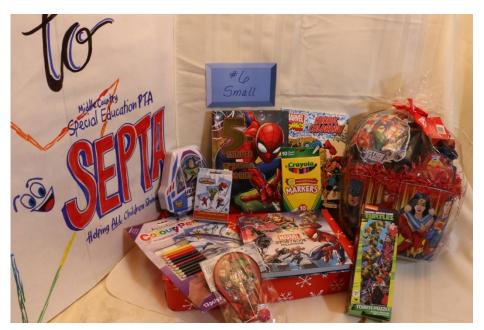

#### Blue Tickets 2 tickets for \$1.00



#1 Girl's Activity Basket

Donated by our Special Education Dept.



Blue Tickets 2 tickets for \$1.00



Cat in the Hat & Classic Movies Basket



Lotto Basket

#3

#4

#### Blue Tickets 2 tickets for \$1.00



#5 Unicorn Basket



Superhero Basket

#### Blue Tickets 2 tickets for \$1.00



Bedtime Basket



**Activity Basket** 

#7

#### Blue Tickets 2 tickets for \$1.00



Family Basket

#9

#10



Red Handbag Basket

### Blue Tickets 2 tickets for \$1.00



#11 Doll Activity Basket



Make Me Up Basket

#12

#### Blue Tickets 2 tickets for \$1.00



#13 Be Creative Basket



#14 Remote Control Tumble Cars Basket

Donated by Tracy from our Curriculum Office

#### Blue Tickets 2 tickets for \$1.00



#15 Doggie Basket



#16 Elf on the Shelf Basket



Blue Tickets 2 tickets for \$1.00

#17 Hershey's Chocolate Cookie House Basket



#### Blue Tickets 2 tickets for \$1.00

#18 Car Care Basket – Donated by Holbrook Road PTA



Blue Tickets 2 tickets for \$1.00



#19 Educational Basket - Donated by MCTA

#### #20 Edu