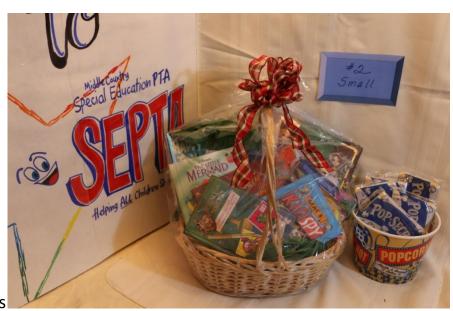

#### Blue Tickets 2 tickets for \$1.00

#1 Girl's Activity Basket

Donated by our Special Education Dept.

Blue Tickets 2 tickets for \$1.00

Cat in the Hat & Classic Movies Basket

Lotto Basket

#3

#4