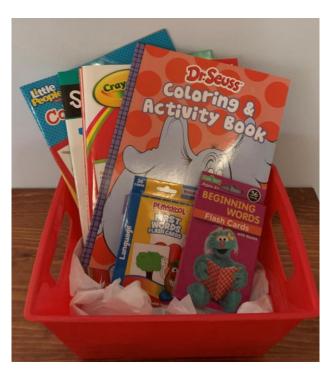

#### Blue Tickets 2 tickets for \$1.00

#1 Girl's Activity Basket

Donated by our Special Education Dept.

Blue Tickets 2 tickets for \$1.00

Cat in the Hat & Classic Movies Basket

Lotto Basket

#3

#4