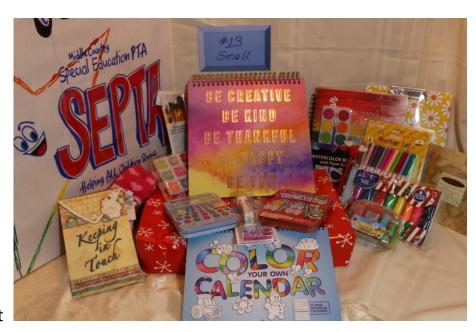

#### Blue Tickets 2 tickets for \$1.00

#13 Be Creative Basket

#14 Remote Control Tumble Cars Basket

Donated by Tracy from our Curriculum Office