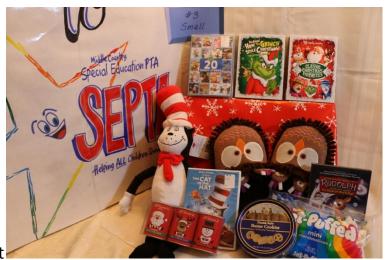

#### Blue Tickets 2 tickets for \$1.00

#1 Girl's Activity Basket

Donated by our Special Education Dept.

Blue Tickets 2 tickets for \$1.00

Cat in the Hat & Classic Movies Basket

Lotto Basket

#3

#4