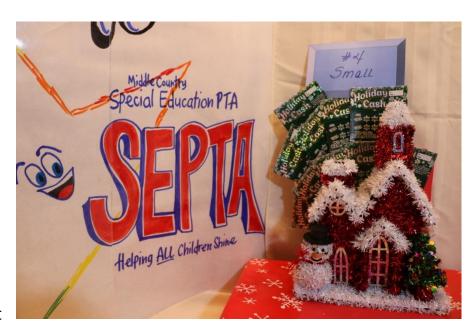

#### Blue Tickets 2 tickets for \$1.00

#1 Girl's Activity Basket

Donated by our Special Education Dept.

Blue Tickets 2 tickets for \$1.00

Cat in the Hat & Classic Movies Basket

Lotto Basket

#3

#4