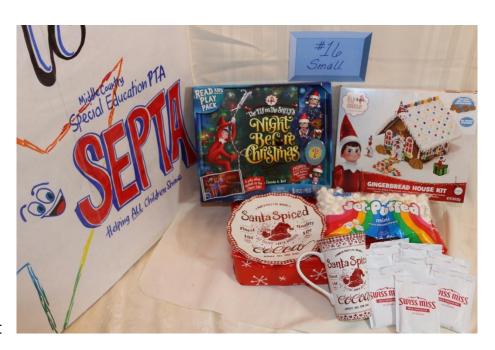

#### Blue Tickets 2 tickets for \$1.00

#15 Doggie Basket

#16 Elf on the Shelf Basket

Blue Tickets 2 tickets for \$1.00

#17 Hershey's Chocolate Cookie House Basket