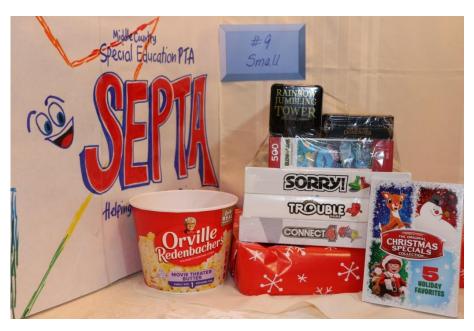

#### Blue Tickets 2 tickets for \$1.00

Family Basket

#9

#10

Red Handbag Basket