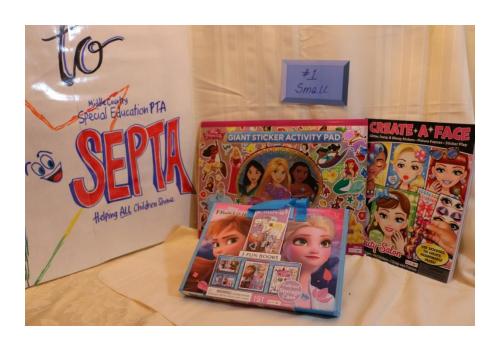

#### Blue Tickets 2 tickets for \$1.00

#1 Girl's Activity Basket

Donated by our Special Education Dept.

Blue Tickets 2 tickets for \$1.00

Cat in the Hat & Classic Movies Basket

Lotto Basket

#3

#4